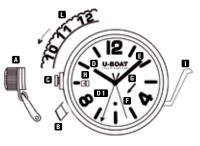

WATCH FUNCTIONS.

A CAP CROWN **B** CROWN EXTRACTION BUTTON C CROWN D HOUR HAND D1 DOUBLE TIME HAND E MINUTE HAND E SECOND HAND G 24 HOUR INDICATOR DATE BEZEL LOCK LEVER DOUBLE TIME BEZEL

REPRESENTATIVE IMAGE. SOME COMPONENTS MAY BE IN DIFFERENT POSITIONS OR NOT FITTED.