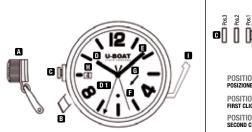

## INSTRUCTIONS FOR USE.

1. Unscrew the cap crown A to gain access to the crown C .

**POSITION 1** to wind and start the watch by turning the crown **C**.

**POSITION 2** press button **B** to move the crown **C** into position 2 (first click). Turn the crown **C** clockwise to set the date **P**.

POSITION 3 press button ID again to move the crown ID into position 3 (second click) and turn the crown ID to set the exact time. Use indicator ID (if fitted) for correct date change ID .

2. Fully depress the crown 🖸 to move it back into the neutral position. Carefully screw in the cap crown A until firmly in place.