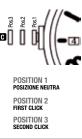

## INSTRUCTIONS FOR USE.

1. Unscrew the cap crown A to gain access to the crown C .

**POSITION 1** to wind and start the watch by turning the crown **C**.

**POSITION 2** press button **B** to move the crown **C** into position 2 (first click). Turn the crown **C** clockwise to set the date **P**.

POSITION 3 press button ID again to move the crown ID into position 3 (second click) and turn the crown ID to set the exact time. Use indicator ID (if fitted) for correct date change ID .

2. Fully depress the crown 🖸 to move it back into the neutral position. Carefully screw in the cap crown A until firmly in place.